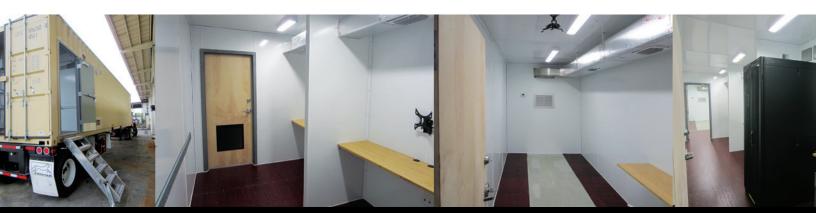

## **Command and Control Container**

GEM 360 designed and fabricated this 40' high cube container to be used as command and control for defense purposes. The unit can be powered from site utilities, if available, or is self-sustaining when powered from the onboard electrical generator. Critical systems are continuously powered via UPS.

Multiple personnel processes are supported by the use if partitioned work spaces with dedicated private office space also available.

The command center is fully insulated and climate controlled.

- 40' high cube container
- Partition Wall framing
- Prehung olid core doors with heavy duty stainless steel hardware
- R-13 Insulated walls and ceiling with Kemlite FRP finish
- Supply and install pull elbow for remote generator inlet
- Supply and install Conductor Package
- Supply and install LED light fixtures
- Receive and install HVAC Bard W30A1-A05A0Z Wall Mount Unit
- Supply and install workstations