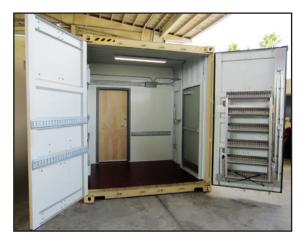

## **Command and Control Container**

GEM 360 designed and fabricated this 40' high cube container to be used as command and control for defense purposes. The unit can be powered from site utilities, if available, or is self-sustaining when powered from the onboard electrical generator. Critical systems are continuously powered via UPS.

Multiple personnel processes are supported by the use if partitioned work spaces with dedicated private office space also available.

The command center is fully insulated and climate controlled.

- 40' high cube container
- Partition Wall framing
- Prehung olid core doors with heavy duty stainless steel hardware
- R-13 Insulated walls and ceiling with Kemlite FRP finish
- Supply and install pull elbow for remote generator inlet
- Supply and install Conductor Package
- Supply and install LED light fixtures
- Receive and install HVAC Bard W30A1-A05A0Z Wall Mount Unit
- Supply and install workstations