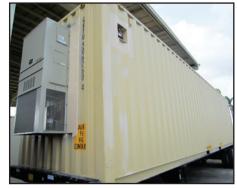

## **Command and Control Container**

GEM 360 designed and fabricated this 40' high cube container to be used as command and control for defense purposes. The unit can be powered from site utilities, if available, or is self-sustaining when powered from the onboard electrical generator. Critical systems are continuously powered via UPS.